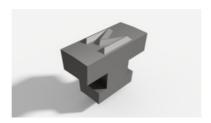

# Character segment Character height 2 mm, Symbol: M

### **Description**

### **Version:**

Return spring system with replaceable segments. Flexible and with adaptable shank.