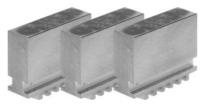

## RÖHIII Scroll jaw set, 3 pieces, soft, for chuck type: 140 mm

## Description

Material:

16 MnCr5

Suitable for :

Three-jaw lathe chucks No. 310100; 310500; 310600; 310650; 310670; 310700; 310750. Note:

 $\cdot\,$  Jaws can generally be renewed in the chuck as long as the guide in the body is not worn out.

 $\cdot\,$  Top, turning, and drilling jaws bought subsequently must be ground in the chuck for radial and axial run-out.

suitable for colour code: Röhm geared scroll chucks and jaws Length L: 61 mm Width B: 18 mm Height H: 41.5 mm

## **Technical description**

| for chuck type           | 140 mm                             |
|--------------------------|------------------------------------|
| Length L                 | 61 mm                              |
| Width B                  | 18 mm                              |
| Height H                 | 41.5 mm                            |
| suitable for colour code | Röhm geared scroll chucks and jaws |