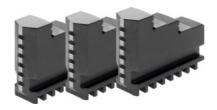

# Inside jaw set, 3 pieces, hardened, for chuck type: 125

suitable for colour code: Röhm geared scroll chucks and jaws

Length L: 52 mm Width B: 18 mm Height H: 41.5 mm