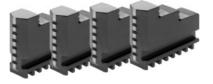

## Röhm Inside jaw set, 4 pieces, hardened, for chuck type: 200

## Description

Suitable for :

Four-jaw lathe chucks No. 312000; 312500; 312700.

Note:

- $\cdot\,$  Jaws can generally be renewed in the chuck as long as the guide in the body is not worn out.
- Top, turning, and drilling jaws bought subsequently must be ground in the chuck for radial and axial run-out.

suitable for colour code: Röhm geared scroll chucks and jaws Length L: 69 mm Width B: 20 mm Height H: 53.5 mm

## **Technical description**

| Width B                  | 20 mm                              |
|--------------------------|------------------------------------|
| Length L                 | 69 mm                              |
| for chuck type           | 200 mm                             |
| Height H                 | 53.5 mm                            |
| suitable for colour code | Röhm geared scroll chucks and jaws |
| Type of product          | Gear scroll chuck jaws             |