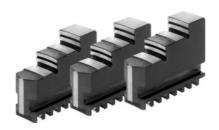

# Outside jaw set, 3 pieces, hardened, for chuck type: 250

suitable for colour code: Röhm geared scroll chucks and jaws

Length L: 90 mm Width B: 24 mm Height H: 67.5 mm

### **Technical description**

| Width B                  | 24 mm                              |
|--------------------------|------------------------------------|
| for chuck type           | 250 mm                             |
| Height H                 | 67.5 mm                            |
| Length L                 | 90 mm                              |
| suitable for colour code | Röhm geared scroll chucks and jaws |
| Type of product          | Gear scroll chuck jaws             |