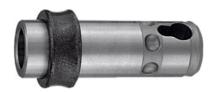

### Drill sleeve, Plug-in Ø d / internal taper: 34MK1 mm / MT

#### **Application:**

For tools with Morse taper and with tang such as twist drills, countersinks etc. For tools with plain shanks, use the Morse taper clamping sleeve No. 345000.

#### Suitable for:

Quick-change chuck No. 336800.

Overall length L: 80 mm Length from chuck: 15 mm

Length from the machine spindle: 97.5 mm

# **Technical description**

| Plug-in Ø d                     | 34 mm              |
|---------------------------------|--------------------|
| Overall length L                | 80 mm              |
| Internal taper size             | 1                  |
| Length from the machine spindle | 97.5 mm            |
| Length from chuck               | 15 mm              |
| Type of product                 | Quick-change chuck |