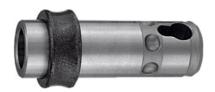

### Drill sleeve, Plug-in Ø d / internal taper: 34MK3 mm / MT

#### **Application:**

For tools with Morse taper and with tang such as twist drills, countersinks etc. For tools with plain shanks, use the Morse taper clamping sleeve No. 345000.

#### Suitable for:

Quick-change chuck No. 336800.

Overall length L: 108 mm Length from chuck: 43 mm

Length from the machine spindle: 125.5 mm

# **Technical description**

| Plug-in Ø d                     | 34 mm              |
|---------------------------------|--------------------|
| Length from the machine spindle | 125.5 mm           |
| Length from chuck               | 43 mm              |
| Overall length L                | 108 mm             |
| Internal taper size             | 3                  |
| Type of product                 | Quick-change chuck |