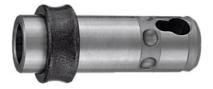

#### Drill sleeve, Plug-in Ø d / internal taper: 46MK1 mm / MT

#### **Application:**

For tools with Morse taper and with tang such as twist drills, countersinks etc. For tools with plain shanks, use the Morse taper clamping sleeve No. 345000. **Suitable for :** Quick-change chuck No. 336800. Overall length L: 102 mm Length from chuck: 20 mm Length from the machine spindle: 124.3 mm

# **Technical description**

| Overall length L                | 102 mm             |
|---------------------------------|--------------------|
| Plug-in Ø d                     | 46 mm              |
| Length from chuck               | 20 mm              |
| Internal taper size             | 1                  |
| Length from the machine spindle | 124.3 mm           |
| Type of product                 | Quick-change chuck |