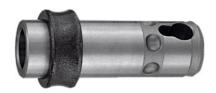

## Drill sleeve, Plug-in Ø d / internal taper: 46MK2 mm / MT

#### **Application:**

For tools with Morse taper and with tang such as twist drills, countersinks etc. For tools with plain shanks, use the Morse taper clamping sleeve No. 345000.

#### Suitable for:

Quick-change chuck No. 336800.

Overall length L: 98.5 mm Length from chuck: 16.5 mm

Length from the machine spindle: 120.8 mm