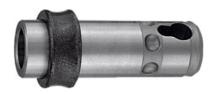

## Drill sleeve, Plug-in Ø d / internal taper: 46MK4 mm / MT

#### **Application:**

For tools with Morse taper and with tang such as twist drills, countersinks etc. For tools with plain shanks, use the Morse taper clamping sleeve No. 345000.

#### Suitable for:

Quick-change chuck No. 336800.

Overall length L: 135 mm Length from chuck: 53 mm

Length from the machine spindle: 157.3 mm

# **Technical description**

| Length from chuck               | 53 mm              |
|---------------------------------|--------------------|
| Internal taper size             | 4                  |
| Plug-in Ø d                     | 46 mm              |
| Overall length L                | 135 mm             |
| Length from the machine spindle | 157.3 mm           |
| Type of product                 | Quick-change chuck |