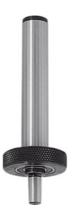

## Micro drill adapter, Type: MK1

#### **Version:**

Precision operation due to ball-bearing retaining ring. Automatic return to initial position by spring retraction.

#### **Application:**

For holes up to  $\varnothing$  1.5mm. To produce very small holes by manual feed, even on large machines.

# Suitable for :

No. 341000 size 15. Shank type: MK 1 Drill stroke: 20 mm Overall length: 107 mm

Taper size: B 6

## **Technical description**

| Drill stroke   | 20 mm  |
|----------------|--------|
| Taper size     | B 6    |
| Overall length | 107 mm |

Data sheet

| Shank type      | MK 1                    |
|-----------------|-------------------------|
| Type of product | Drill chuck accessories |