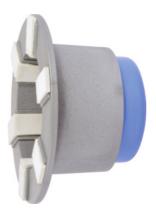

# **External wiper Plastic, for arbor type: HSK40**

# **Description**

#### **Version:**

- Wide spacing for collecting swarf and dirt.
- · Fleece is resistant to oil and emulsions.

### **Advantage:**

**Plastic version** non-warping, for high precision use. Fleece strips with additional grooves. **Application:** 

For cleaning internal tapers / external tapers / internal bores on machine spindles, sleeves, and tool arbors (e.g. shrink-fit chucks / hydraulic chucks).