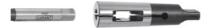

# Morse taper clamping sleeve for taps, MT/Ø: 1/4

#### **Version:**

Through hardened, bore and external taper ground.

#### **Application:**

For mounting parallel shank taps and reamers with square drive.