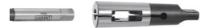

# Morse taper clamping sleeve for taps, MT/Ø: 2/7

### **Version:**

Through hardened, bore and external taper ground.

### **Application:**

For mounting parallel shank taps and reamers with square drive.

#### Note:

Not suitable for milling work!

for shank Ø: 7 mm for shank □: 5.5 mm