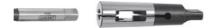

# Morse taper clamping sleeve for taps, MT/Ø: 3/16

### **Version:**

Through hardened, bore and external taper ground.

### **Application:**

For mounting parallel shank taps and reamers with square drive.