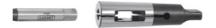

# Morse taper clamping sleeve for taps, MT/Ø: 4/16

### **Version:**

Through hardened, bore and external taper ground.

### **Application:**

For mounting parallel shank taps and reamers with square drive.