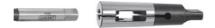

# Morse taper clamping sleeve for taps, MT/Ø: 4/22

### **Version:**

Through hardened, bore and external taper ground.

### **Application:**

For mounting parallel shank taps and reamers with square drive.

#### Note:

Not suitable for milling work!

for shank Ø: 22 mm for shank □: 18 mm