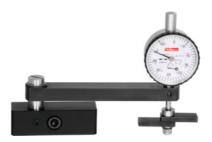

### **Version:**

Mounted on the camera arm by means of screw fixing.

#### **Function:**

For exact measurement / checking of the rotational centre of turning tools. Scale value of the dial indicator 0.01 mm, measuring range 5 mm.