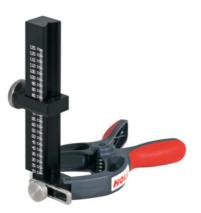

#### Version:

Tools are set to length from 20 - 125 mm and are held in the jaws by a clamping spring - no force needs to be applied.

### Advantage:

Pre-setting of tool free lengths up to 125 mm, saves time due to ease of operation, tools do not "drop through" e.g. for shrink-fit arbors, high stability, high degree of safety.

#### **Application:**

Tools can be pre-set to 0.5 mm accuracy, suitable for all tool arbors (such as shrink-fit arbors, ER collets, Weldon arbors etc. ).

### Suitable for :

All popular parallel tools from  $\emptyset$  3 - 20 mm.