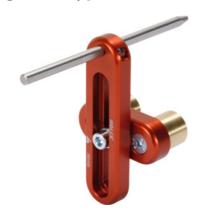

## **Description**

#### **Version:**

- · Stepless and quick adjustment.
- · The stop can be fitted and removed quickly.

Up to 5 times higher clamping force than with standard magnets due to Samarium-Cobalt core.

#### **Application:**

On all magnetic surfaces such as vices, measuring devices, drilling machines, and lathes etc.

#### **Material:**

Anodised aluminium.

suitable for: Vices with magnetic surfaces