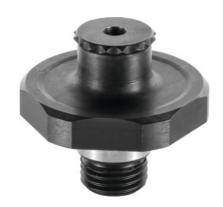

#### **Application:**

Serrated gripp insert, e.g. to clamp blanks. Smooth clamping insert with coating, e.g. for clamping pre-machined components. Serrated gripp insert, round, for drilling near to edges and for additional clearance under the workpiece.

#### **Suitable for:**

Gripp top jaw No. 361128 – 361129.

Allmatic jaws No. 361206 – 361354. GARANT Xpent top jaws No. 361128 and 361129.

Version: round Height: 8 mm