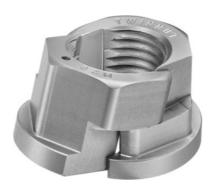

# Description

#### **Version:**

Two-part threaded nut for quick assembly applications. Tightening capability equal to standard nut of strength class 10.

Nut with collar.

#### **Advantage:**

Quick fitting on to threaded rods that are long, corroded, up to 20° bent or damaged. Overall height: 14 mm