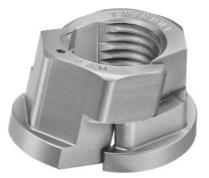

#### Version:

Two-part threaded nut for quick assembly applications. Tightening capability equal to standard nut of strength class 10.

Nut **with** collar.

#### Advantage:

Quick fitting on to threaded rods that are long, corroded, up to 20° bent or damaged. Overall height: 16 mm

#### **Technical description**

| Overall height  | 16 mm |
|-----------------|-------|
| Thread          | M12   |
| Туре            | 6333S |
| Type of product | Nut   |