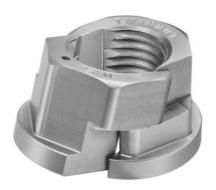

# Description

#### **Version:**

Two-part threaded nut for quick assembly applications. Tightening capability equal to standard nut of strength class 10.

Nut with collar.

#### **Advantage:**

Quick fitting on to threaded rods that are long, corroded, up to 20° bent or damaged. Overall height: 21 mm