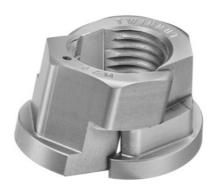

# Description

#### **Version:**

Two-part threaded nut for quick assembly applications. Tightening capability equal to standard nut of strength class 10.

Nut with collar.

#### **Advantage:**

Quick fitting on to threaded rods that are long, corroded, up to 20° bent or damaged. Overall height: 26 mm