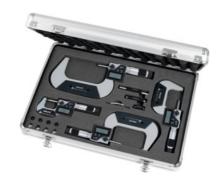

### **Supplied with:**

External micrometers No. 421490 with appropriate micrometer standards.

Calibration: S2

IP Index of Protection: IP 54 Number of micrometers: 4

Number of micrometer standards: 3

# **Technical description**

| Measuring range                                         | 0 - 100 mm |
|---------------------------------------------------------|------------|
| Number of micrometers                                   | 4          |
| Number of micrometer standards                          | 3          |
| Article no of the battery / rechargeable battery fitted | 081560 357 |