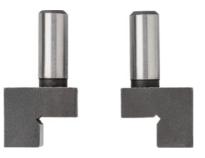

## Pair of flat shoulder anvils for external measurements

#### **Version:**

1 pair of matching ground shoulder anvils (for mounting bore  $\varnothing$  5 mm, measuring face length 5 mm).