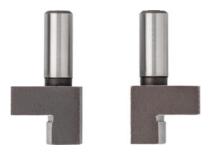

#### **Version:**

1 pair of matching ground shoulder anvils (for mounting bore  $\emptyset$  5 mm, measuring face length 5 mm).

#### **Application:**

To measure shoulders and narrow steps.

#### Suitable for:

Caliper jaws No. 428141.