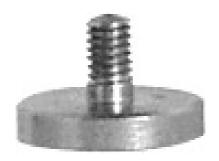

## Measuring tip for measuring arms, pair, Type: P

## Description

**Version:** 

Clamping nut 428358 size K is required. Flat.

**Application:** 

For inside and outside measurements. Mounting bore  $\varnothing$  3.5 mm, **2 pieces required**.