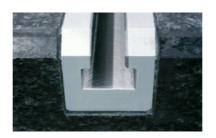

#### **Version:**

Made of special low-torsion steel, glare-free satin chrome-plated surface, bonded to the granite plate so that it cannot move.

#### **Accuracy:**

0.01 mm / 1000 mm, version B. With tenon and T-slot, ground. The nominal dimension 14 mm is only approximate, accessories such as tailstocks etc. need to be ground precisely to the actual slot pitch.