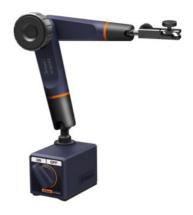

#### **Version:**

Stand with magnetic base with **ergonomic rotary switch**. High performance ferrite magnet with ground contact faces on the back and ground Vee underneath for placing on shafts and cylindrical bodies. **Plastic enclosure** of the magnetic base for easy handling, enhanced shock protection and thermal insulation.

**Hydraulic measuring stand with central clamping** - all joints are rigidly clamped by means of the central rotary knob. Oil hydraulics protected against oil leakage by double seals. Clamping force can be steplessly adjusted. **Large rubberised hand wheel** ( $\varnothing$  54 mm) for easy tightening and releasing the clamp. Jointed arms on the dial indicator mounting rotates 360°, can be twisted 180° and suitable for dial indicators with shank  $\varnothing$  6 and 8 mm or dovetail.

#### **Supplied with:**

Jointed arm No. 440610 400 and magnetic base No. 440620 1.