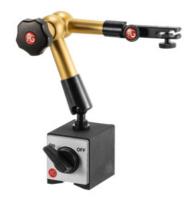

#### **Version:**

**Hydraulic measuring stand with central clamping. One hand remains free for configuring the dial indicator.** All joints are rigidly clamped by the central button. Patented mechanism generates high pressure so that the hand wheel needs only slight force to close it. Oil hydraulics protected against oil leakage by double seals. Clamping force can be steplessly adjusted. **Jointed arms** 360° rotatable on the dial indicator holder and 180° pivotable. **Dial indicator holder** for dial and digital indicators with shank Ø 8 mm or dovetail.

**Magnetic base** with Vee sole. Powerful permanent magnet. Rotary switch for turning the magnetic force on and off. The magnetic force acts through the flat back and the Vee sole of the base.