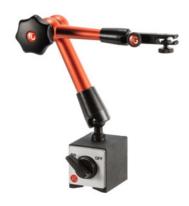

#### Version:

Mechanical central locking of all joints. Steplessly adjustable clamping force. Switchable magnetic base with Vee sole. Every position within the action radius can be reached. Fine adjustment with high stability. Dial indicator holder for dial and digital indicators with shank  $\emptyset$  8 mm or dovetail.

### **Supplied with:**

Magnetic base No. 440868 size 1.

Connection thread: M8

Alignment of connecting thread: centre

Magnetic force: 800 N

Magnetic base length: 64 mm Magnetic base width: 50 mm Magnetic base height: 55 mm