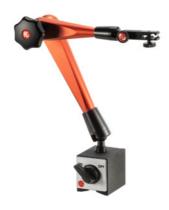

### **Description**

#### Version:

Mechanical central locking of all joints. Steplessly adjustable clamping force. Switchable magnetic base with Vee sole. Every position within the action radius can be reached. Fine adjustment with high stability. Dial indicator holder for dial and digital indicators with shank  $\emptyset$  8 mm or dovetail.

### **Supplied with:**

Magnetic base No. 440868 size 1.

Connection thread: M8

Alignment of connecting thread: centre

Magnetic force: 800 N

Magnetic base length: 64 mm Magnetic base width: 50 mm Magnetic base height: 55 mm