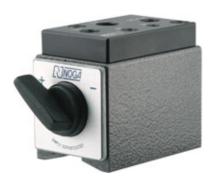

#### **Version:**

Permanent-magnet base with Vee sole and rotary switch. Magnetic force acts through Vee and flat underside as well as the flat back of the base. Adheres to all flat and cylindrical surfaces. Powerful attachment magnet with Vee sole. Switching by rotary handle.

### **Suitable for:**

Jointed arms No. 442110 and 442114.

Version: Flexi magnet

Connection thread:  $M6 / M8 / M10 / M10 \times 1.25 / M12$ 

Alignment of connecting thread: various

Magnetic force: 1000 N

Length: 75 mm Width: 50 mm

## **Technical description**

| Magnetic force                 | 1000 N  |
|--------------------------------|---------|
| Alignment of connecting thread | various |
| Height                         | 55 mm   |

| Version           | Flexi magnet             |
|-------------------|--------------------------|
| Connection thread | M6/M8/M10/M10×1.25/M12   |
| Width             | 50 mm                    |
| Length            | 75 mm                    |
| Type of product   | Base for measuring stand |