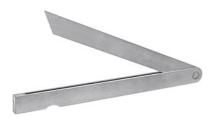

# Setting bevel stainless steel, Stock length: 200 mm

#### **Version:**

**Sliding square** with reference edges and other faces machined. With screw clamp joint. **Application:** 

The two movable stocks can be set to any angle and locked with a wing nut.

Material: Stainless steel, INOX Shank cross-section: 20×9 mm