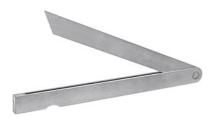

# Setting bevel stainless steel, Stock length: 250 mm

#### **Version:**

**Sliding square** with reference edges and other faces machined. With screw clamp joint. **Application:** 

The two movable stocks can be set to any angle and locked with a wing nut.

Material: Stainless steel, INOX Shank cross-section: 25×9 mm