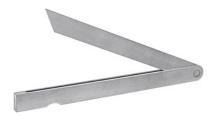

# Setting bevel stainless steel, Stock length: 300 mm

#### **Version:**

**Sliding square** with reference edges and other faces machined. With screw clamp joint. **Application:** 

The two movable stocks can be set to any angle and locked with a wing nut.

Material: Stainless steel, INOX Shank cross-section: 25×9 mm