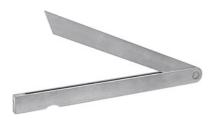

# Setting bevel stainless steel, Stock length: 400 mm

#### **Version:**

**Sliding square** with reference edges and other faces machined. With screw clamp joint. **Application:** 

The two movable stocks can be set to any angle and locked with a wing nut.

Material: Stainless steel, INOX Shank cross-section: 25×9 mm