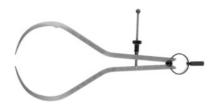

# External spring calipers, Length L: 265 mm

#### **Version:**

**Sturdy design with long arms,** made of tool steel. Points and measuring faces ground and hardened. Solid spindle with adjusting nut for quick and fine adjustment. Annular spring provides constant spring tension.

With fixed measuring faces.

Opening width: 175 mm Shank cross-section: 8×8 mm