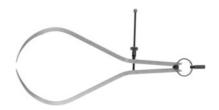

# External spring calipers, Length L: 315 mm

#### **Version:**

**Sturdy design with long arms,** made of tool steel. Points and measuring faces ground and hardened. Solid spindle with adjusting nut for quick and fine adjustment. Annular spring provides constant spring tension.

With fixed measuring faces. Opening width: 210 mm

Shank cross-section: 8×8 mm

# **Technical description**

| Length L            | 315 mm                   |
|---------------------|--------------------------|
| Shank cross-section | 8×8 mm                   |
| Opening width       | 210 mm                   |
| Type of product     | External spring calipers |