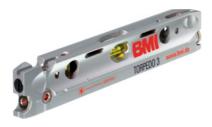

# EMI Laser spirit level, Length: 240 mm

#### Version:

Robust, easy to use aluminium housing with 3 point lasers at angles of 90° to each other. The accuracy of the vials and laser in relation to the measuring face is 0.2 mm / m. Four powerful magnets are inset in the base. Contact surface with laser reference edge (edge = centre of laser).