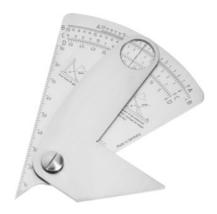

# Weld seam gauge with ABCD scale

#### **Version:**

Measuring range 0 – 20 mm. Reading accuracy 0.1 mm. Reading using reference line in the reading window. Measurement error largely eliminated by single-sided positioning of the gauge. Stainless steel. **Integral straight edge from 0 – 90 mm.** 

### **Application:**

For easy and quick measurement of the weld seam height. For measuring the flank angle  $\alpha$ .

# **Technical description**

| Measuring range | 0 - 20 mm     |
|-----------------|---------------|
| Scale divisions | 0.1 mm        |
| Application     | Flank angle a |
| Type of product | Welding gauge |