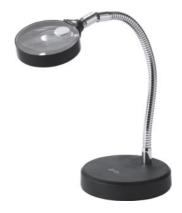

# Tech-Line standing magnifying glass, Lens Ø: 90 mm

#### **Version:**

Aplanatic silica glass lens in low-reflection brass setting with lead-in protection. Heavy cast base with black plastic coating. Flexible metal swan neck 300 mm in length. With additional add-on lens  $\varnothing$  20 mm, for 4×magnification.

Lens Ø: 90 mm

Magnification (x-times): 2

## **Technical description**

| Magnification (x-times) | 2                      |
|-------------------------|------------------------|
| Lens Ø                  | 90 mm                  |
| Type of product         | Stand magnifying glass |