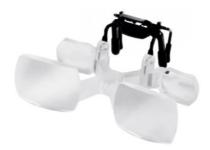

# maxDETAIL Clip additional lens, Magnification (x-times): 2

#### **Version:**

Galileo type additional lenses for glasses, can be adjusted for height and swung up.

### **Advantage:**

Especially for those who wear glasses, very low weight.

Distance to application: 350 mm

Eye spacing: 62 - 70 mm

Weight: 23 g