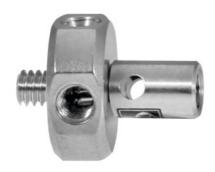

### **Version:**

With M2 connection thread for accepting up to five different probes with M2 threads.

#### Note

Further adapters on request.

Weight: 0.8 g