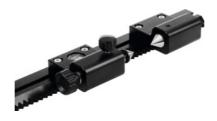

#### **Version:**

Modular, flexible, and versatile sets of high quality aluminium components. All construction sets are specifically extendable. Pair of tailstocks for quick and easy mounting of test pieces. One with fixed tip, one with sprung tip which can be clamped as required. The tailstocks are secured directly to the T-slot of the rack rail.