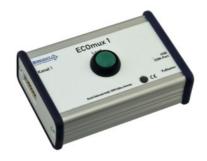

#### **Version:**

For connection of measuring tools with Digimatic data outputs to a PC via a USB interface. The data can be loaded under software control, or using the data button on the measuring tool, or using an optional pedal switch.

Data transmission device for measuring tools with Digimatic and Opto-RS interfaces.

Number of Digimatic inputs: 1 Opto-RS connection input: yes Number of USB outputs: 1 Connection foot-switch: yes