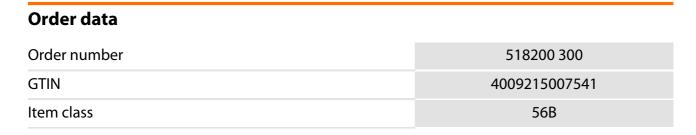

## Lathe file cut 2 (2nd cut), Length without tang: 300 mm



### **Description**

#### **Version:**

The blanks are forged and ground; manufactured with an exact cut of even density and depth using special machines. The finished files have an ideal tooth profile for each type of file. These special files guarantee smooth filed surface finishes. **Special files** are manufactured on precision automated machines. They **guarantee a high removal rate and long tool–life.** 

Cuts on 2 sides with single cut (improved chip evacuation).

Standard: DIN 7261 Cross section: 30×7 mm

# **Technical description**

| Length without tang | 300 mm     |
|---------------------|------------|
| Cross section       | 30×7 mm    |
| Shape               | Н          |
| Standard            | DIN 7261   |
| Type of product     | Lathe file |

### **Accessories**

| File