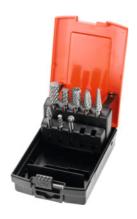

Sets of burrs in the most popular shapes and sizes. Shank  $\emptyset$  6 mm.

#### **Supplied with:**

1 pc. each No. 540740 size A0616; A1020; A1225; C1225; D1009; G0820; F1225; L1020.